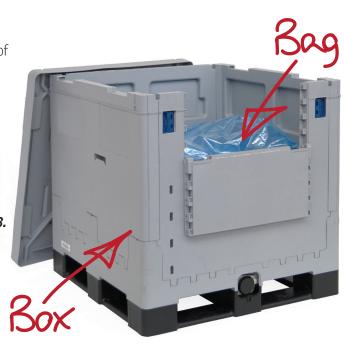

## Best for your beer and better for the environment!

Hygiene is critical during the entire brewing process to avoid unwanted or unexpected results. Your transport container is no different.

Imagine never having to clean your transport container again.. No hours spent with hot water, steam and nasty chemicals trying to clean the inside of a tank whose parts you can never quite reach! The fully recyclable BeerCombo liner with integrated ports and valves eliminates the need for all of that. It also eliminates the risk that the job's not been done quite right!